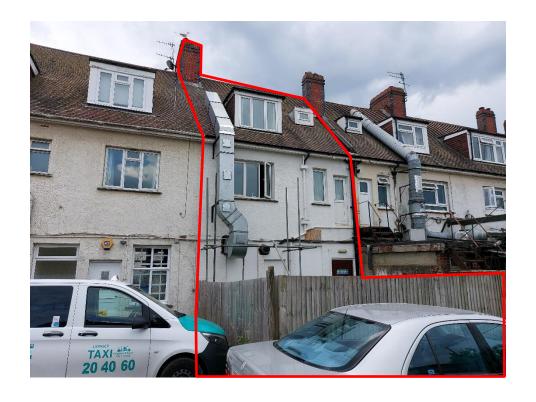

# **169 Portland Road**

BH2021/00570



#### **Application Description**

 Change of use from restaurant (E) to takeaway (Sui Generis), erection of single storey rear extension, installation of ventilation/extraction system and flues to rear and associated works. (Partretrospective)

N

#### **Existing Location Plan**





### Aerial photo(s) of site



**City Council** 

## 3D Aerial photo of site



**City Council** 

#### Street photo(s) of site





### Other photo(s) of site





### **Proposed Block Plan**





 $\infty$ 

#### **Front Elevations**



Front Elevation as Existing



Front Elevation as Proposed





9



Rear Elevation as Existing



Rear Elevation as Proposed







#### **Application**

- Principle of Change of Use
- Design and Appearance
- Impact on Amenities
- Impact on Highways



- Change of Use Acceptable
- Minor change in appearance from streetscene
- Noise and highway-related issues can be controlled through alternative measures



 $\frac{1}{3}$