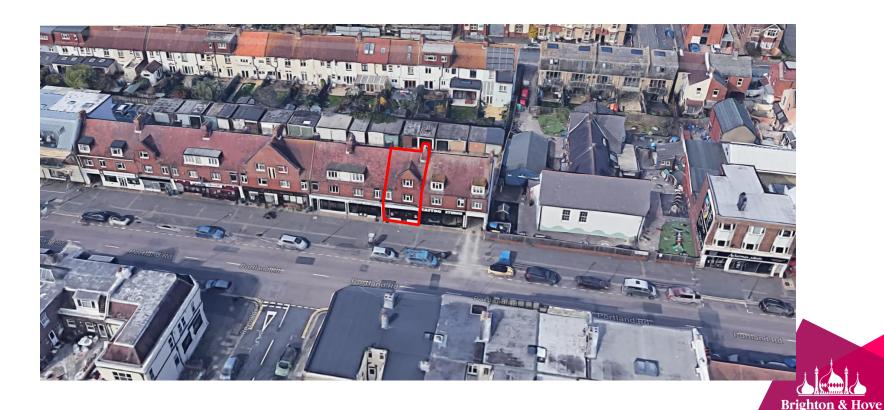

# **169 Portland Road**

BH2021/00570



#### **Application Description**

 Change of use from restaurant (E) to takeaway (Sui Generis), erection of single storey rear extension, installation of ventilation/extraction system and flues to rear and associated works. (Partretrospective)

N

#### **Existing Location Plan**





### Aerial photo(s) of site



**City Council** 

## 3D Aerial photo of site



**City Council** 

#### Street photo(s) of site





### Other photo(s) of site





### **Proposed Block Plan**





 $\infty$ 

#### **Front Elevations**



Front Elevation as Existing



Front Elevation as Proposed





9



Rear Elevation as Existing



Rear Elevation as Proposed







#### **Application**

- Principle of Change of Use
- Design and Appearance
- Impact on Amenities
- Impact on Highways



- Change of Use Acceptable
- Minor change in appearance from streetscene
- Noise and highway-related issues can be controlled through alternative measures



 $\frac{1}{3}$