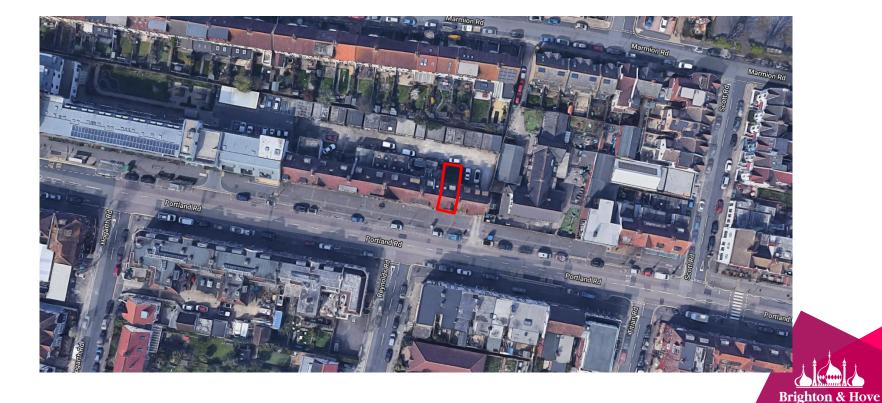

# **169 Portland Road**

BH2021/00570



#### **Application Description**

 Change of use from restaurant (E) to takeaway (Sui Generis), erection of single storey rear extension, installation of ventilation/extraction system and flues to rear and associated works. (Partretrospective)

N

#### **Existing Location Plan**





### Aerial photo(s) of site



**City Council** 

## 3D Aerial photo of site



**City Council** 

#### Street photo(s) of site





### Other photo(s) of site





### **Proposed Block Plan**





 $\infty$ 

#### **Front Elevations**



Front Elevation as Existing



Front Elevation as Proposed





9



Rear Elevation as Existing



Rear Elevation as Proposed







#### **Application**

- Principle of Change of Use
- Design and Appearance
- Impact on Amenities
- Impact on Highways



- Change of Use Acceptable
- Minor change in appearance from streetscene
- Noise and highway-related issues can be controlled through alternative measures



 $\frac{1}{3}$