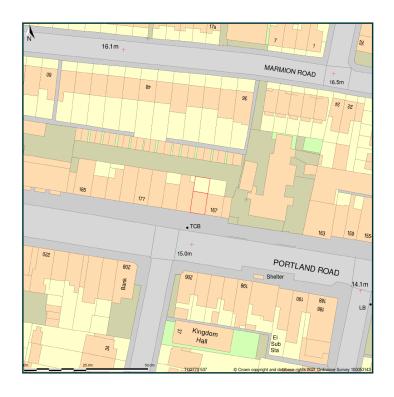

# **169 Portland Road**

BH2021/00570



#### **Application Description**

 Change of use from restaurant (E) to takeaway (Sui Generis), erection of single storey rear extension, installation of ventilation/extraction system and flues to rear and associated works. (Partretrospective)

N

#### **Existing Location Plan**





### Aerial photo(s) of site



**City Council** 

## 3D Aerial photo of site



**City Council** 

#### Street photo(s) of site





### Other photo(s) of site





### **Proposed Block Plan**





 $\infty$ 

#### **Front Elevations**



Front Elevation as Existing



Front Elevation as Proposed





9



Rear Elevation as Existing



Rear Elevation as Proposed







#### **Application**

- Principle of Change of Use
- Design and Appearance
- Impact on Amenities
- Impact on Highways



- Change of Use Acceptable
- Minor change in appearance from streetscene
- Noise and highway-related issues can be controlled through alternative measures



 $\frac{1}{3}$