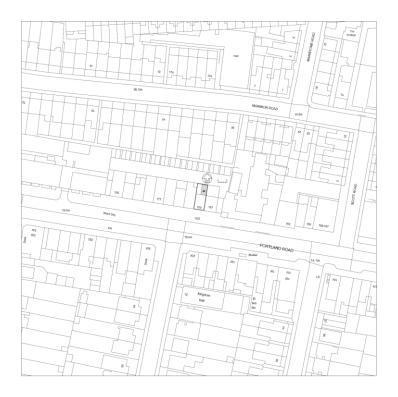

# **169 Portland Road**

BH2021/00570



#### **Application Description**

 Change of use from restaurant (E) to takeaway (Sui Generis), erection of single storey rear extension, installation of ventilation/extraction system and flues to rear and associated works. (Partretrospective)

N

#### **Existing Location Plan**





### Aerial photo(s) of site



**City Council** 

## 3D Aerial photo of site



**City Council** 

#### Street photo(s) of site





### Other photo(s) of site





### **Proposed Block Plan**





 $\infty$ 

#### **Front Elevations**



Front Elevation as Existing



Front Elevation as Proposed





9



Rear Elevation as Existing



Rear Elevation as Proposed







#### **Application**

- Principle of Change of Use
- Design and Appearance
- Impact on Amenities
- Impact on Highways



- Change of Use Acceptable
- Minor change in appearance from streetscene
- Noise and highway-related issues can be controlled through alternative measures



 $\frac{1}{3}$