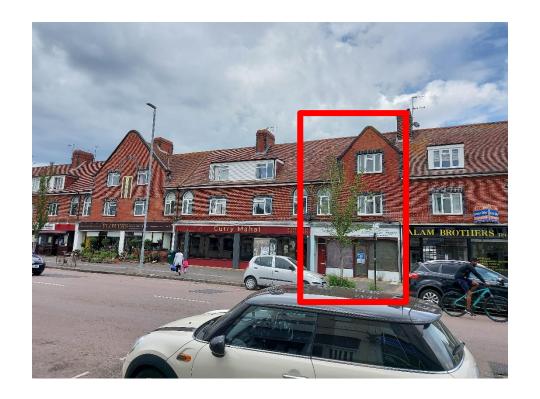

# **169 Portland Road**

BH2021/00570



#### **Application Description**

 Change of use from restaurant (E) to takeaway (Sui Generis), erection of single storey rear extension, installation of ventilation/extraction system and flues to rear and associated works. (Partretrospective)

N

#### **Existing Location Plan**





### Aerial photo(s) of site



**City Council** 

## 3D Aerial photo of site



**City Council** 

#### Street photo(s) of site





### Other photo(s) of site





### **Proposed Block Plan**





 $\infty$ 

#### **Front Elevations**



Front Elevation as Existing



Front Elevation as Proposed





9



Rear Elevation as Existing



Rear Elevation as Proposed







#### **Application**

- Principle of Change of Use
- Design and Appearance
- Impact on Amenities
- Impact on Highways



- Change of Use Acceptable
- Minor change in appearance from streetscene
- Noise and highway-related issues can be controlled through alternative measures



 $\frac{1}{3}$