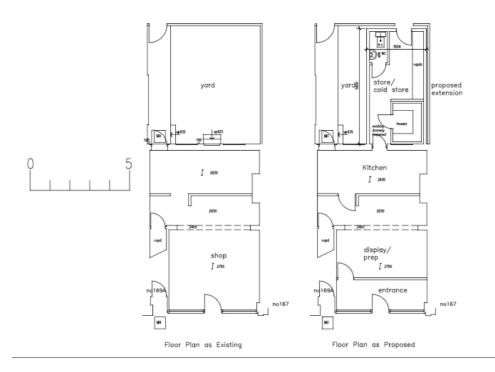

#### **Application Description**

 Change of use from restaurant (E) to takeaway (Sui Generis), erection of single storey rear extension, installation of ventilation/extraction system and flues to rear and associated works. (Partretrospective)